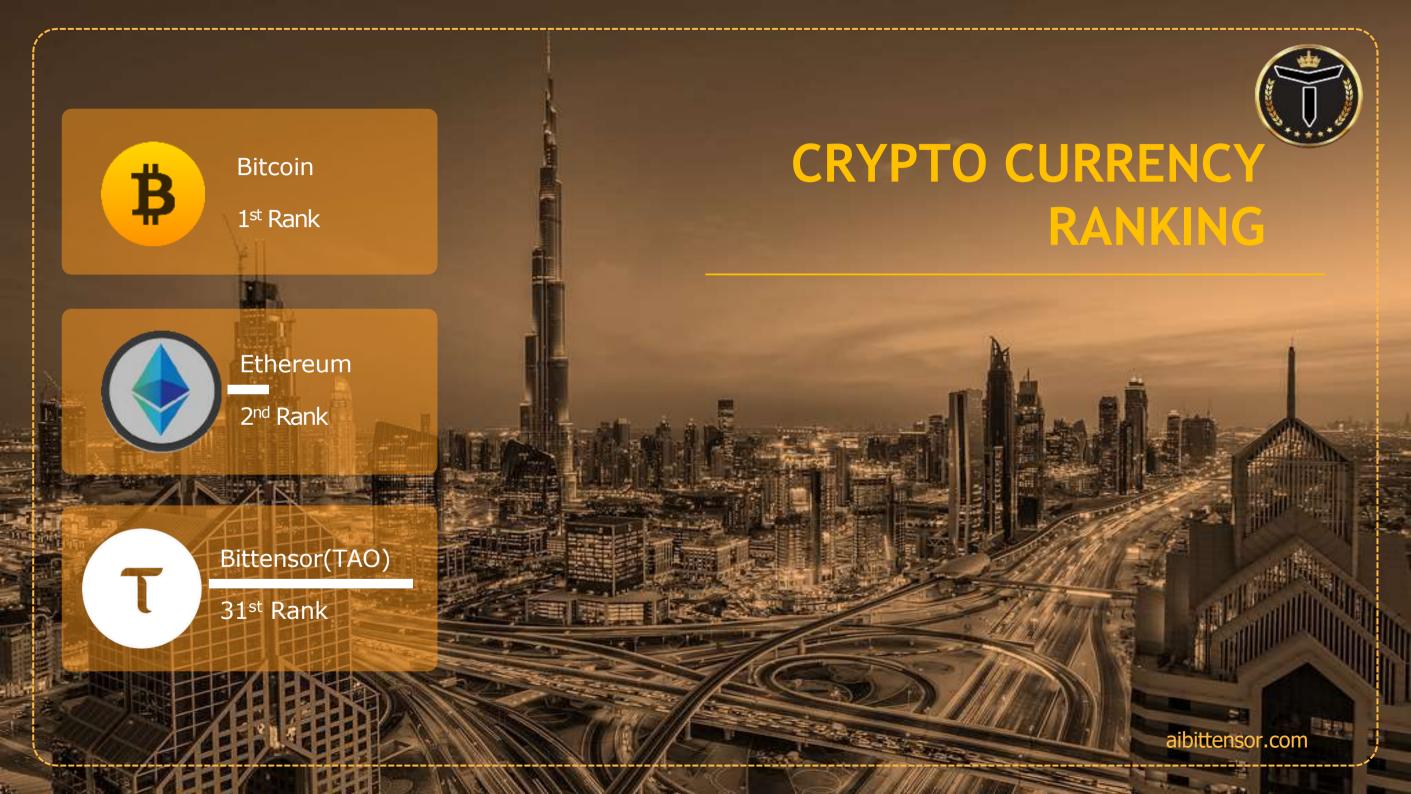

#### World's most emerging Crypto Currency

Jacob Steeves

BITTENSOR [TAO] The project was founded in 2016 by Jacob Steeves and Ala Shaabana, and the native cryptocurrency, TAO, reached an all-time high in 2024. Bittensor is a decentralized platform that combines blockchain and AI, creating an open marketplace for AI models. 15 years experienced of trading with stock market & crypto currency world