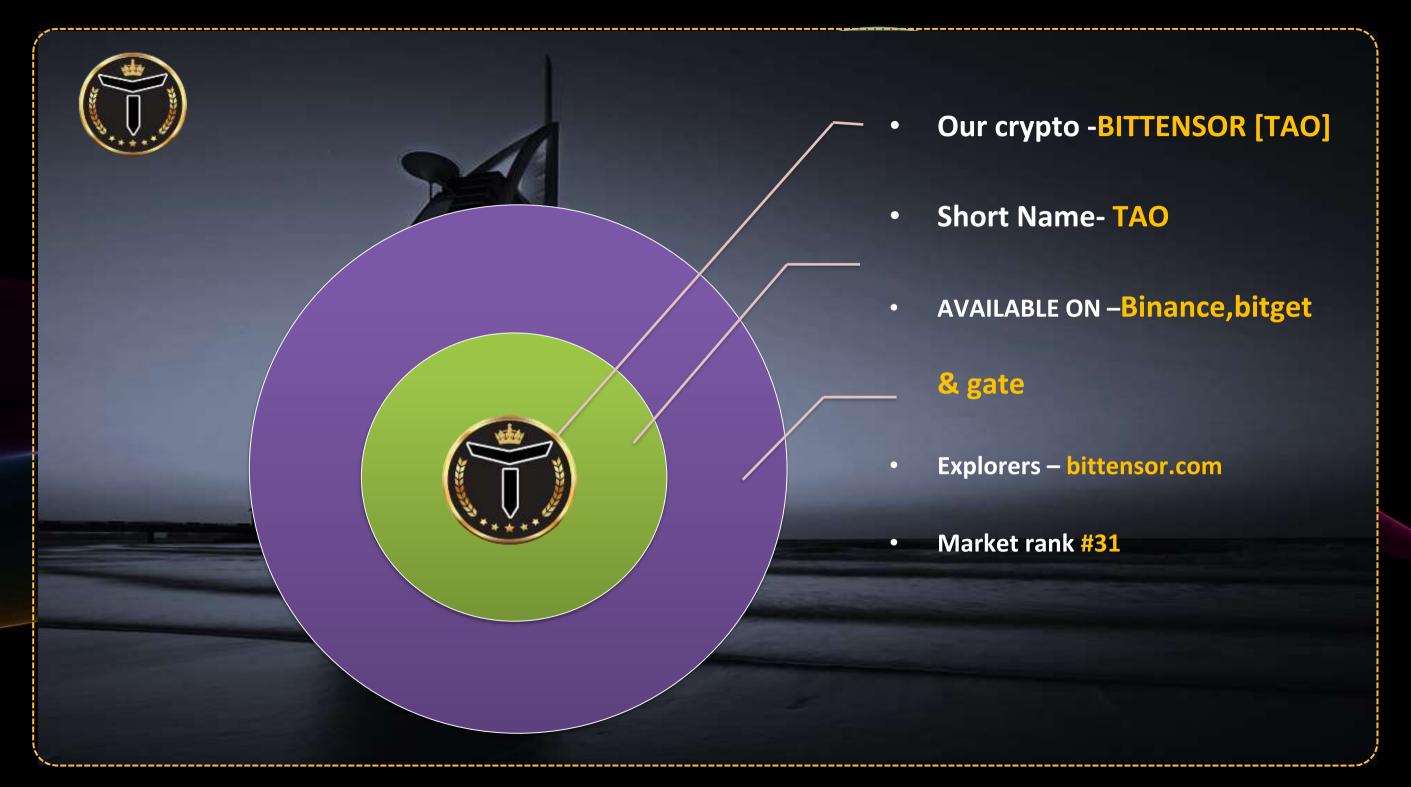

#### World's most emerging Crypto Currency

Jacob Steeves

BITTENSOR [TAO] The project was founded in 2016 by Jacob Steeves and Ala Shaabana, and the native cryptocurrency, TAO, reached an all-time high in 2024. Bittensor is a decentralized platform that combines blockchain and AI, creating an open marketplace for AI models. 15 years experienced of trading with stock market & crypto currency world